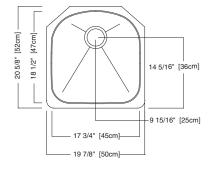

#### **Nominal Dimensions:**

19 7/8" x 20 5/8" x 9"

## **Bowl Size:**

17 3/4" wide 18 1/2" front to back 9" deep