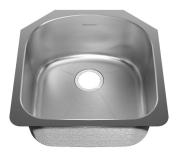

### 18 GAUGE STAINLESS STEEL KITCHEN SINK 197/8"

#### Undermount Series

- 18 Gauge Stainless Steel
- 18-10 Chrome Nickel content
- · Single bowl sink
- · Installation hardware, template and instructions included
- · Waste fittings included
- 24" cabinet required

## **Bowl Size:**

17 3/4" wide 18 1/2" front to back 9" deep